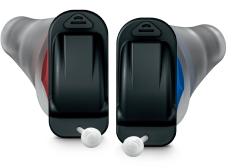

# Silk<sup>™</sup> X.

Innovative ready-to-wear CIC.

### **HIGHLIGHTS:**

- Ultra HD e2e wireless technology to provide patients with a natural listening experience
- Binaural features such as TwinPhone
- Robust 50/114 fitting matrix in our smallest housing
- Eight silicone, flexible click sleeve options (four closed, four vented) for a secure and comfortable fit
- CROS Silk X compatibility, providing the world's first CROS CIC hearing aid