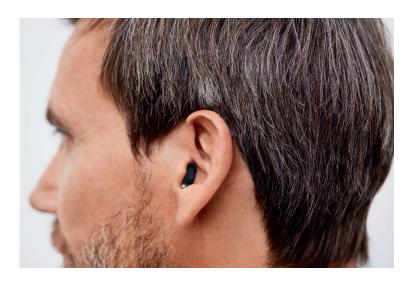

# Silk<sup>™</sup> X.

Innovative ready-to-wear CIC.

### Key features

- Signia's smallest, nearly invisible form factor provides an alternative to customs that can be fit in the same day
- Binaural OneMic Directionality 2.0 with Ultra HD e2e technology for an optimized sound Xperience
- Signia App compatibility for easy, discreet remote-control capabilities