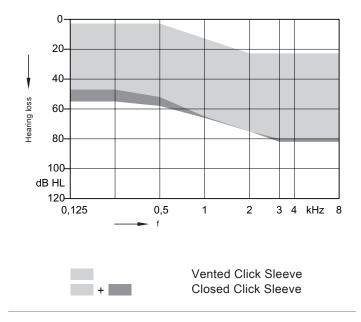

### Performance levels

### Performance levels

Picture

#### **Product details**

| Matrix (2 ccm)                              | 50/114 dB                              |
|---------------------------------------------|----------------------------------------|
| Battery size                                | 10                                     |
| Power consumption                           | 1.2 mA                                 |
| Features                                    |                                        |
| Frequency channels/<br>Compression controls | 7X - 48/20<br>5X - 32/16<br>3X - 24/12 |
| Hearing programs                            | 6                                      |
| Ultra HD e2e wireless                       | 0                                      |
| Direct streaming                            | -                                      |
| TwinPhone                                   | •23                                    |
| TeleCare                                    | • 16                                   |
| <br>Tinnitus therapies                      | •                                      |
| CROS/BiCROS                                 | • 35                                   |
| Push button                                 | -                                      |
| Volume control                              | <b>O</b> <sup>24</sup>                 |
| T-coil                                      | -                                      |
| Battery door on/off function                | •                                      |
| Audio input                                 | -                                      |
| Optivent                                    | -                                      |